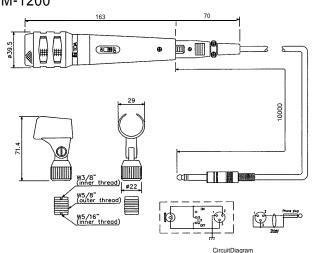

# APPEARANCE AND DIMENSIONAL DIAGRAM DM-1200

#### Model Number DM-1200

| Туре               | Moving coil microphone (dynamic)               |
|--------------------|------------------------------------------------|
| Directivity        | Unidirectional                                 |
| Rated Impedance    | 600 Ω, balanced                                |
| Rated Sensitivity  | -55dB                                          |
| (1 kHz 0dB=1 V/Pa) |                                                |
| Frequency Response | 50 Hz-12kHz                                    |
| Connection Cable   | 1-core shielded cable, unbalanced              |
| Cable Length       | 10m                                            |
| Cable Connector    | 1/4" unbalanced phone plug                     |
| Finish             | Body: Diecast zinc, painted metallic gray      |
|                    | Head: Diecast aluminum, zinc plated steel wire |
|                    | Color: Metallic gray                           |
| Weight             | 10.44 oz.                                      |
| Dimensions (DxL)   | 1.55" x 6.54"                                  |
| Talk Switch        | Short-off type, slide on/off switch            |
| Standard accessory | Microphone holder                              |