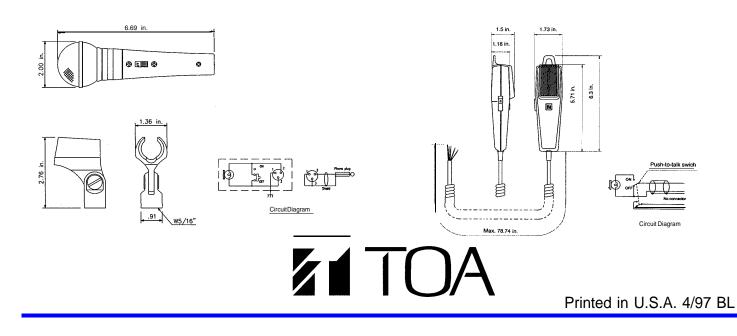

# APPEARANCE AND DIMENSIONAL DIAGRAM PM-222U

#### Model Number PM-222U

| Туре                 | Moving coil microphone                      |
|----------------------|---------------------------------------------|
| Directivity          | Noise Cancelling                            |
| Rated Impedance      | 600 Ω, balanced                             |
| Rated Sensitivity    | -47dB                                       |
| (1 kHz 0dB=1 V/Pa)   |                                             |
| Frequency Response   | 100 Hz-10kHz                                |
| Cable                | 2-core shielded cable, plus 2-core cable    |
| Cable Length         | 6.5" when extended                          |
| Cable Connector      | None                                        |
| Finish               | ABS Resin gray                              |
| Weight               | 7.0 oz.                                     |
| Dimensions(WxLxD)    | 1.73"x 6.3"x 1.49"                          |
| Talk Switch          | Short-off type with lock                    |
| Standard accessory   | Microphone holder, metal fitting, 2 tapping |
| -                    | screws 4x16                                 |
| *** 0 10 11 11 11 11 |                                             |