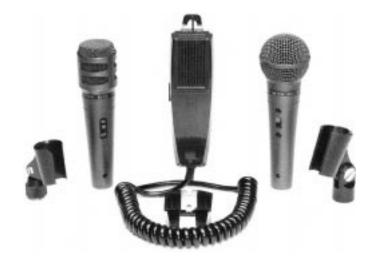

# DM-1200/DM-1300US DYNAMIC, UNIDIRECTIONAL MICROPHONES PM-222U PAGING MICROPHONE

### DESCRIPTION

Three new dynamic, unidirectional microphones from TOA reduce acoustic feedback in lecture, speech and vocal usages.

The DM-1200 and DM-1300US are designed for both hand held and stand mounting usages. Both the DM-1200 and DM-1300US are equipped with a short slide on/off switch to reduce switching noise and have XLR type 3-pin male connectors as well. The DM-1200 is outfitted with a XLR-to-1/4" cable and universal stand adapter. The DM-1300US has a U.S.-style stand adapter.

The PM-222U is a noise-cancelling paging microphone designed for hand held applications with a push-to-talk switch that locks on for continued use. It has a pig-tail cord with external control contacts and conductors as well as a mounting sleeve for wall mount storage.

All three new microphones are of rugged construction to take the rigors of many different sound applications.