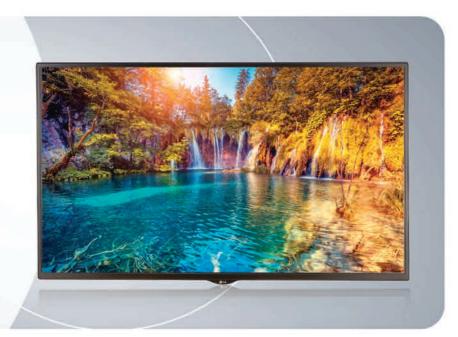

# **SE3KB** Standard Essential

▶ 65SE3KB

65" class (64.5" diagonal)

**▶** 55SE3KB

55" class (54.6" diagonal)

▶ 49SE3KB

49" class (48.5" diagonal)

▶ 43SE3KB

43" class (42.5" diagonal)

**▶** 32SE3KB

32" class (31.5" diagonal)

Simplify promotion content or sales information management with the LG SE3KB Series that satisfies a wide range of display purposes in your business. This series has a practical design with a slimmer bezel and depth for optimum space utilization. Multiple screen sizes ensure the best selection for your business environment.