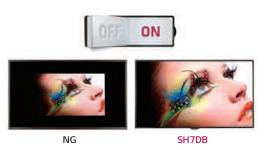

#### ASPECT RATIO SUSTAINABILITY

Sustain the same resolution and picture quality while powering on/off by receiving  $\mathsf{EDID}^1$ ) through switch  $\mathsf{IC}$ .

- 1) Extended Display Identification Data.
- \* Installation Menu > LG Digital Signage > PM Mode