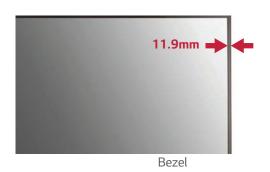

#### SLIM DESIGN | NARROW BEZEL

Slim LG's monitors featuring a Direct-LED Backlight, have a stylishly slim design that fit perfectly into narrow spaces. The slim bezels are a perfect fit in confined areas and are easy to install.