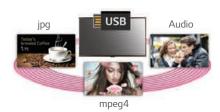

## **USB CONTENT SCHEDULING**

Play and schedule contents with a USB connection-no server connection required.

\*Supported Content Type: Video (MPEG1/2/4, H.264), Audio(MP3, AC3, MPEG, AAC, HEAAC, LPCM), Image(JPEG, PNG, BMP)