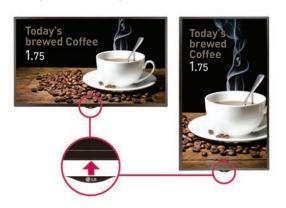

#### **DETACHABLE LOGO**

The detachable logo can be removed and repositioned to the desired setting. Perfect when using in Portrait Mode.