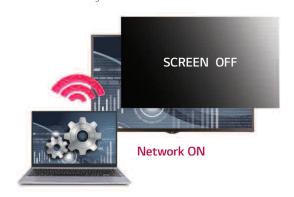

#### STAND-BY SCREEN\*

Even without signal from the media player, the network does not turn off completely, so remote control is possible, which prevents unnecessary power usage and enables efficient management.