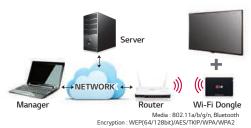

#### WI-FI SUPPORT

SL5B Series support Wi-Fi USB dongle connection for convenient content distribution.

## SIMPLE NETWORK MANAGEMENT PROTOCOL

SNMP support ensures convenient network management.

Run messages on up to 50 display screens in the form of a billboard without any additional hardware.

Advertisements, information and broadcast content can be arranged on the same screen to attract attention and deliver specific messaging to your customer base.