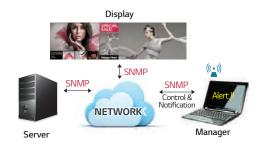

## SIMPLE NETWORK MANAGEMENT PROTOCOL

SNMP support ensures convenient network management.

Run messages on up to 50 display screens in the form of a billboard without any additional hardware.

Advertisements, information and broadcast content can be arranged on the same screen to attract attention and deliver specific messaging to your customer base.