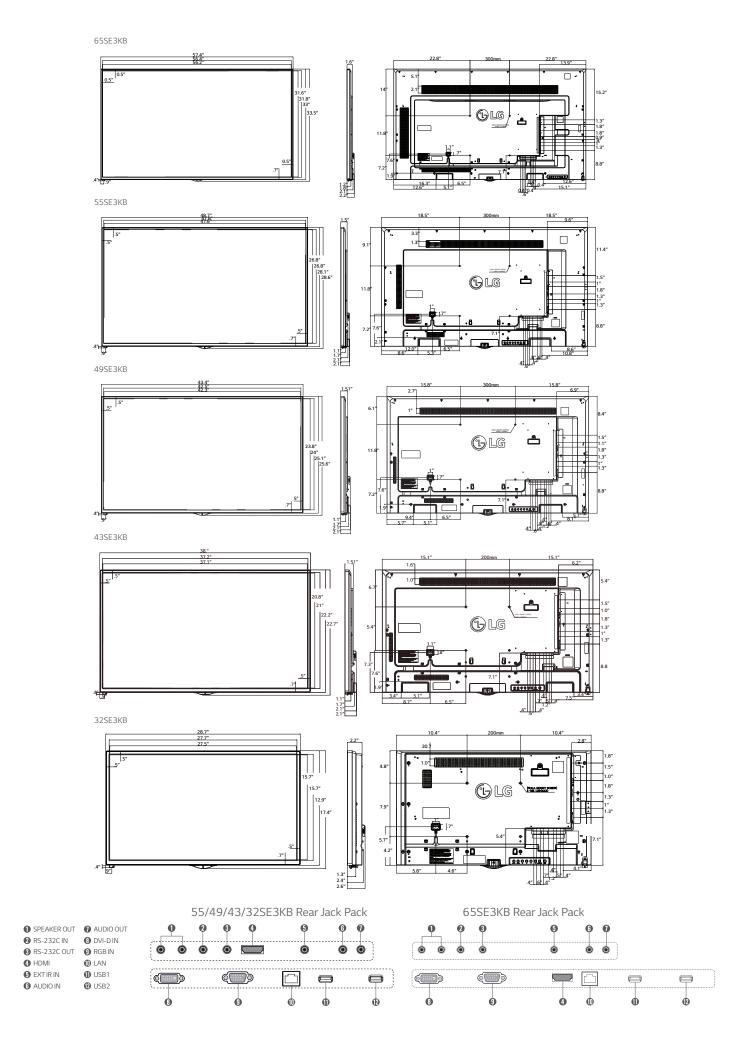

# **SE3KB** Standard Essential

▶ 65SE3KB

65" class (64.5" diagonal)

**▶** 55SE3KB

55" class (54.6" diagonal)

▶ 49SE3KB

49" class (48.5" diagonal)

▶ 43SE3KB

43" class (42.5" diagonal)

**▶** 32SE3KB

32" class (31.5" diagonal)

Simplify promotion content or sales information management with the LG SE3KB Series that satisfies a wide range of display purposes in your business. This series has a practical design with a slimmer bezel and depth for optimum space utilization. Multiple screen sizes ensure the best selection for your business environment.

## Standard Essential

LGsolutions.com

▶ 65SE3KB

65" class (64.5" diagonal)

## ▶ 55SE3KB

55" class (54.6" diagonal) ▶ 49SE3KB

49" class (48.5" diagonal) ▶ 32SE3KB

32" class (31.5" diagonal)

## **▶** 43SE3KB

43" class (42.5" diagonal)

| PANEL    | Model                                     | 65SE3KB                                                                                                                                                                                                      | 55SE3KB                                | 49SE3KB                       | 43SE3KB                       | 32SE3KB                                |  |  |  |
|----------|-------------------------------------------|--------------------------------------------------------------------------------------------------------------------------------------------------------------------------------------------------------------|----------------------------------------|-------------------------------|-------------------------------|----------------------------------------|--|--|--|
|          | Screen Size                               | 65" class<br>(64.5" diagonal)                                                                                                                                                                                | 55" class<br>(54.6" diagonal)          | 49" class<br>(48.5" diagonal) | 43" class<br>(42.5" diagonal) | 32" class<br>(31.5" diagonal)          |  |  |  |
|          | Panel Technology<br>Aspect Ratio          | (* * * * * * * * * * * * * * * * * * *                                                                                                                                                                       | (* * * * * * * * * * * * * * * * * * * | IPS                           | (                             | (* * * * * * * * * * * * * * * * * * * |  |  |  |
|          | Native                                    | 16:9<br>1920 x 1080 (FHD)                                                                                                                                                                                    |                                        |                               |                               |                                        |  |  |  |
|          | Resolution<br>Pixels (H x V x 3)          | 6,220,800                                                                                                                                                                                                    |                                        |                               |                               |                                        |  |  |  |
|          | Brightness                                | 400cd/m <sup>2</sup> 350cd/m <sup>2</sup>                                                                                                                                                                    |                                        |                               |                               |                                        |  |  |  |
|          | Contrast Ratio<br>Dynamic CR              | 1,300:1 1,100:1<br>500,000:1                                                                                                                                                                                 |                                        |                               |                               |                                        |  |  |  |
|          | Color gamut                               | 68%                                                                                                                                                                                                          |                                        |                               |                               |                                        |  |  |  |
|          | Viewing Angle<br>(H x V)                  | 178 x 178                                                                                                                                                                                                    |                                        |                               |                               |                                        |  |  |  |
|          | Color Depth                               | 1.06 Billion 16.7 Million                                                                                                                                                                                    |                                        |                               |                               |                                        |  |  |  |
|          | Response Time                             |                                                                                                                                                                                                              | 12ms (G                                | to G BW)                      |                               | 12ms (G to G BW)<br>7.1ms (WOT)        |  |  |  |
|          | Surface<br>Treatment                      | Hard Coating (3H), Anti-glare treatment of the front polarizer (Haze 1% (Typ.))                                                                                                                              |                                        |                               |                               |                                        |  |  |  |
|          | Lifetime (Typ.) Operation Hours           | 50,000 Hrs<br>18Hr                                                                                                                                                                                           |                                        |                               |                               |                                        |  |  |  |
|          | Orientation                               | 18Hr<br>Portrait & Landscape                                                                                                                                                                                 |                                        |                               |                               |                                        |  |  |  |
| INPUT    | Digital<br>HDMI                           | Yes<br>Yes                                                                                                                                                                                                   |                                        |                               |                               |                                        |  |  |  |
|          | DP                                        | Yes<br>No                                                                                                                                                                                                    |                                        |                               |                               |                                        |  |  |  |
|          | DVI<br>RS232C                             | Yes                                                                                                                                                                                                          |                                        |                               |                               |                                        |  |  |  |
|          | RJ45                                      | Yes<br>Yes                                                                                                                                                                                                   |                                        |                               |                               |                                        |  |  |  |
|          | IR Receiver                               | Yes<br>Vec (2)                                                                                                                                                                                               |                                        |                               |                               |                                        |  |  |  |
|          | HDTV Formats                              | Yes (2)<br>HDMI : 720p, 1080i, 1080p                                                                                                                                                                         |                                        |                               |                               |                                        |  |  |  |
| OUTPUT   | Audio<br>RS232C                           | Yes                                                                                                                                                                                                          |                                        |                               |                               |                                        |  |  |  |
| SPECIAL  | Temperature                               | Yes (1) Yes                                                                                                                                                                                                  |                                        |                               |                               |                                        |  |  |  |
| FEATURES | Sensor<br>Tile Mode                       | Yes (Up to 15x15)                                                                                                                                                                                            |                                        |                               |                               |                                        |  |  |  |
|          | Natural Mode<br>@Tile Mode                | Yes                                                                                                                                                                                                          |                                        |                               |                               |                                        |  |  |  |
|          | Source Selection                          | RGB, HDMI, DVI, USB1, USB2                                                                                                                                                                                   |                                        |                               |                               |                                        |  |  |  |
|          | Brightness/Con-<br>trast/Backlight        | Yes                                                                                                                                                                                                          |                                        |                               |                               |                                        |  |  |  |
|          | Position/Size<br>Auto                     | Yes                                                                                                                                                                                                          |                                        |                               |                               |                                        |  |  |  |
|          | Config/Phase                              | Yes                                                                                                                                                                                                          |                                        |                               |                               |                                        |  |  |  |
|          | Language (OSD)                            | English, French, German, Spanish, Italian, Korean , Chinese (Simplified), Chinese (Original), Portuguese<br>(Brazil), Swedish, Finnish, Norwegian, Danish, Russian, Portuguese (Europe), Dutch, Czech, Greek |                                        |                               |                               |                                        |  |  |  |
|          | ISM Method<br>Advanced                    | Normal, White Wash, Color Wash, Orbiter, inversion, Washing Bar, User image<br>Dynamic Contrast, Dynamic Color, Color Gamut, Skin Color, Sky Color, Grass Color, Gamma                                       |                                        |                               |                               |                                        |  |  |  |
|          | Time                                      | Clock, On/Off Time, Auto Off, Automatic Standby                                                                                                                                                              |                                        |                               |                               |                                        |  |  |  |
|          | Input Label<br>Power on Status            | Yes (PC/DTV)<br>Standard, PWR, LST                                                                                                                                                                           |                                        |                               |                               |                                        |  |  |  |
|          | DST                                       | Yes                                                                                                                                                                                                          |                                        |                               |                               |                                        |  |  |  |
|          | Key Operation<br>DPM Select               | IR Operation, Local Key Operation Yes                                                                                                                                                                        |                                        |                               |                               |                                        |  |  |  |
|          | DPM Wake Up                               | Yes                                                                                                                                                                                                          |                                        |                               |                               |                                        |  |  |  |
|          | File Play with<br>USB                     | Yes                                                                                                                                                                                                          |                                        |                               |                               |                                        |  |  |  |
|          | Wi-Fi                                     | Dongle Ready                                                                                                                                                                                                 |                                        |                               |                               |                                        |  |  |  |
|          | USB Cloning<br>Easy Brightness<br>Control | Logo Image Download, EzDownload, Sent to USB, Receive from USB<br>Yes                                                                                                                                        |                                        |                               |                               |                                        |  |  |  |
|          | Content<br>Scheduling                     | USB                                                                                                                                                                                                          |                                        |                               |                               |                                        |  |  |  |
|          | Calibration Mode                          | Yes                                                                                                                                                                                                          |                                        |                               |                               |                                        |  |  |  |
|          | Screen Off<br>Schedule                    | Yes                                                                                                                                                                                                          |                                        |                               |                               |                                        |  |  |  |
|          | Time Sync Clock                           | Yes                                                                                                                                                                                                          |                                        |                               |                               |                                        |  |  |  |
|          | PM Mode<br>Holiday Schedule               | Yes<br>Yes                                                                                                                                                                                                   |                                        |                               |                               |                                        |  |  |  |
|          | Firmware Update (LAN)                     | Yes                                                                                                                                                                                                          |                                        |                               |                               |                                        |  |  |  |
|          | Local Time Auto                           | Yes                                                                                                                                                                                                          |                                        |                               |                               |                                        |  |  |  |
|          | Setting                                   | -                                                                                                                                                                                                            |                                        |                               |                               |                                        |  |  |  |